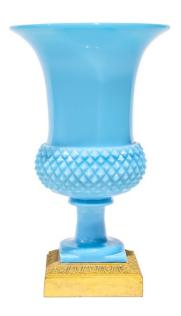

# Blue Opaline Glass vase on Square Ormolu Base

**AED 9000** 

*QTY: 1* 

## **ABOUT**

Blue opaline glass vase mounted on a square ormolu base. The body features a central band with diamond-cut (rhombus) decoration. The semi-translucent opaline glass contrasts with the finely cast gilt bronze mount. Minor wear to the gilding consistent with age.