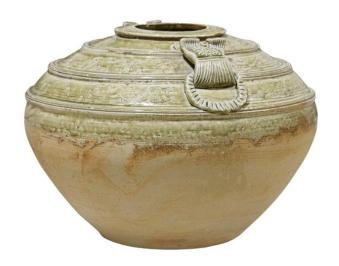

# Large Ceramic Vessel with Glazed Rim

AED 5000

QTY: 1

## **ABOUT**

A large vessel in sand-tone earthenware with a glazed top part. Decorative side handles with finely carved patterns. Probably from Guan Province, China.

## ITEM DETAILS

Reference: #GCV079

CREATOR

Unknown

DIMENSIONS

H 30.5 cm x Dia 42 cm - Dia 10.4 cm (opening)

PERIOD / DATE

Late 19th - Early 20th Century

MATERIALS & TECHNIQUES

Earthenware - Glazed

PLACE OF ORIGIN

China

CONDITION

Excellent