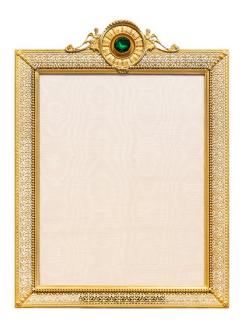

# Gilt Photo Frame with Emerald Green Stone

AED 4000

QTY: 1

## **ABOUT**

Chiseled and filigree gilded photo frame and embellished with an emerald color crystal mounted in the center of the top of the frame.