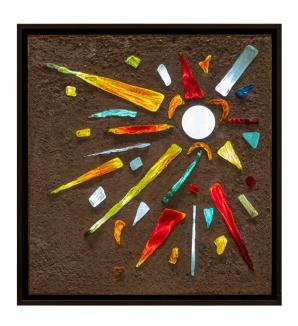

## **ABOUT**

Mid-Century Modern wall lamp composed of colored glass fragments of irregular shapes, composed as a sunburst motif, set into a textured clay base. Housed in a contemporary custom black metal floating frame. Fully electrified and functional.