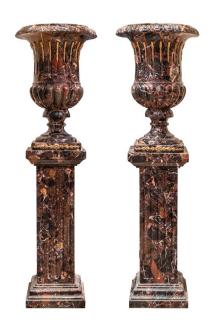

### **ABOUT**

A pair of Neoclassical style gilt bronze-mounted marble urns on pedestals. Each red, black, and ochre veined marble urn is of campana form, with ormolu mounts and chandelled socle on a square base. The matching square pedestals are fluted and decorated en suite with applied ormolu mounts.

## ITEM DETAILS

Reference: #S051

CREATOR

Unknown

DIMENSIONS

H 162 cm x W 46 cm

PERIOD / DATE

Late 19th Century

MATERIALS & TECHNIQUES

Marble - Ormolu

PLACE OF ORIGIN

France

CONDITION

Good