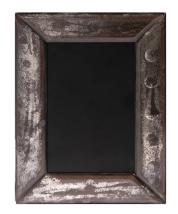

# Mirrored Glass Photo Frame - Small

AED 1000

One of a kind

## **ABOUT**

An antique standing photo frame with a border assembled from etched mirrored glass panels, one of the three pieces in our collection – in small size. Completed with a black velvet lining.

### ITEM DETAILS

Reference: #F051

CREATOR

Unknown

DIMENSIONS

1. H 21 cm x W 16 cm x D 1.5

2. Photo H 15 cm x W 10 cm

PERIOD / DATE

19th Century

MATERIALS & TECHNIQUES

Mirror Panels - Etched - Velvet

PLACE OF ORIGIN

Europe

CONDITION

Excellent