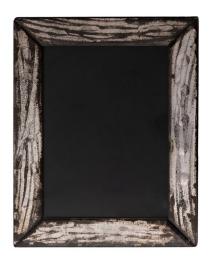

# Mirrored Glass Photo Frame - Medium

AED 1200

One of a kind

## **ABOUT**

An antique standing photo frame with a border assembled from etched mirrored glass panels, one of the three pieces in our collection – in medium size. Completed with a black velvet lining.

## ITEM DETAILS

Reference: #F050

CREATOR

Unknown

DIMENSIONS

1. H 28.5 cm x W 22 cm x D

1.5 cm

2. Photo H 22 cm x W 16 cm

PERIOD / DATE

19th Century

MATERIALS & TECHNIQUES

Mirror Panels - Etched - Velvet

PLACE OF ORIGIN

Europe

CONDITION

Excellent