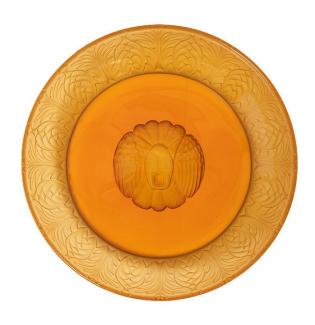

# Amber Crystal Serving Plate

Pukeberg - Reijmyre - Vernon

AED 2500

**QTY:** 1

### **ABOUT**

An amber color crystal serving plate, curved with a decorative art deco pattern around the border, and a lion intaglio at the center.

Early 1930s, Pukeberg and Reijmyre Sweden produced plates with a similar design to one that American importer Jules H. Vernon had patented on June 12, 1928.

## ITEM DETAILS

Reference: #GCV047

CREATOR PERIOD / DATE

PLACE OF ORIGIN

Pukeberg - Reijmyre - Vernon c.

c. 1930

CONDITION

H 6 cm x Dia 27cm