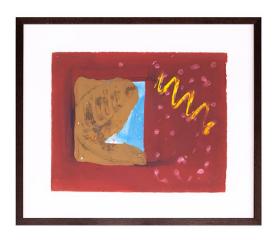

# Untitled (Burgundy) Abstract Painting

Alistair Grant

AED 1500

One of a kind

## **ABOUT**

Abstract watercolour and gouache on paper painting. Signed on verso.

Alistair Grant (1925-1997) was a British artist and Professor at the Royal College of Art. Known for his mixed media printmaking and abstract painting, Grant's work is featured in prominent collections like the Victoria & Albert Museum. Our exhibition showcases his diverse range of screenprints, lithographs, oils, watercolours, gouache, and mixed media pieces, reflecting his versatility and innovation. Visit Cabinet of Curiosity to immerse yourself in the world of Mid-Century abstract art.

## ITEM DETAILS

Reference: #PA199

CREATOR PERIOD / DATE PLACE OF ORIGIN

Alistair Grant 1960s England

DIMENSIONS MATERIALS & TECHNIQUES CONDITION

H  $36.5~\mathrm{cm}~\mathrm{x}~\mathrm{W}~43~\mathrm{cm}~\mathrm{x}~\mathrm{D}~3~\mathrm{cm}$  Screenprint and Lithograph Excellent