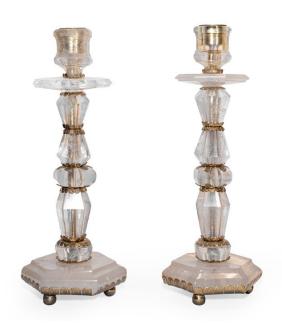

# Pair of Rock Crystal Candle Sticks with Brass Decor

Possibly Maison Bagues et Cie

AED 12000

**QTY: 2** 

## **ABOUT**

Pair of rock crystal candlesticks in Baroque style. Adorned with brass trims and underlays. Visible veins and imperfections on the crystal parts are sign of its natural origin.

# ITEM DETAILS

Reference: #TLC085

CREATOR PERIOD / DATE PLACE OF ORIGIN

Possibly Maison Bagues et Cie 20th Century France

DIMENSIONS MATERIALS & TECHNIQUES CONDITION

H 30.5 cm x Dia 12 cm Rock Crystal - Brass Very good