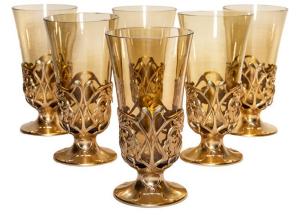

## Set of 6 Ember Glasses on Gilt Art Nouveau Bases

AED 8000

QTY: 6

### ABOUT

Set of six amber hue colored glass goblets on brass bases in ornate Art Nouveau style. Preserved in great vintage condition.

#### Reference: #GCV234

CREATOR Unknown

DIMENSIONS

H 13.5 cm x Dia 7.5 cm (each)

PERIOD / DATE c. 1880

MATERIALS & TECHNIQUES Glass - Brass PLACE OF ORIGIN Europe

CONDITION Excellent