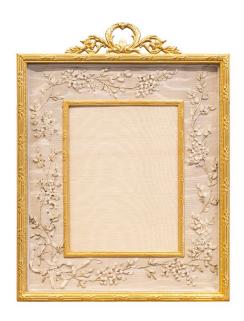

# Gilt Photo Frame with Floral Embroidery Border

**AED 5000** 

One of a kind

### **ABOUT**

Gilt frame with chiseled gilded border with hand embroidered floral details on silk.

## ITEM DETAILS

Reference: #F032

CREATOR Unknown PERIOD / DATE

PLACE OF ORIGIN

Late 19th Century

Europe

DIMENSIONS

MATERIALS & TECHNIQUES

CONDITION

(photo place)

H 35 X L 19.5 W 1 - H12 X L8.5

Brass - Glass - Silk

nto place)

Excellent