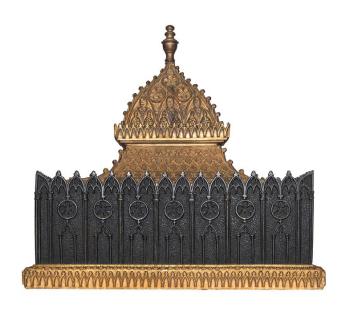

# Dome-Shaped Inkwell Box Set in Gothic Revival Style

**AED 5000** 

QTY: 1

## **ABOUT**

Inkwell set in a Gothic Revival style box, made of bronze, with patinated and gilt parts. The done-shaped lid is completed with a bell. Preserved in great antique condition.

## ITEM DETAILS

Reference: #BSB070

CREATOR

Unknown

DIMENSIONS

H 16.5 cm x W 17.7 cm x D 9 cm

PERIOD / DATE

19th Century

MATERIALS & TECHNIQUES

Patinated Bronze - Ormolu -

Ceramic

PLACE OF ORIGIN

France

CONDITION

Very good