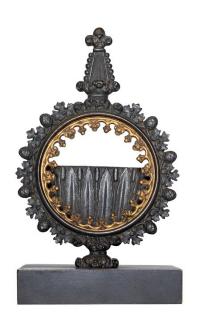

## **ABOUT**

Patinated bronze watch holder in Gothic Revival style, adorned with an ormolu rim. Preserved in a great antique condition.

## ITEM DETAILS

Reference: #BSB067

CREATOR

Unknown

DIMENSIONS

 $\rm H~15~cm~x~W~8.5~cm~x~D~6.5~cm$ 

PERIOD / DATE

19th Century

MATERIALS & TECHNIQUES

Patinated bronze - Ormolu

PLACE OF ORIGIN

France

CONDITION

Excellent