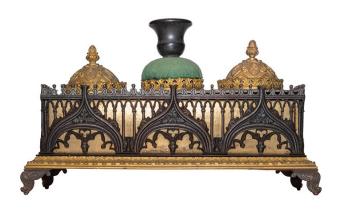

# Inkwell Box Set with Upholstered Central Part

AED 6000

QTY: 1

## **ABOUT**

French stationary set in Gothic Revival style, with parts in patinated and gilt bronze. Contains original ink pot and a pounce pot, both covered by dome-shaped lids, and a central wafer box with taperstick holder. Preserved in great antique condition.

## ITEM DETAILS

Reference: #BSB065

CREATOR

Unknown

DIMENSIONS

H 15 cm x W 24 cm x D 10 cm

PERIOD / DATE

1820s-1830s

MATERIALS & TECHNIQUES

Patinated Bronze - Ormolu

PLACE OF ORIGIN

France

CONDITION

Excellent