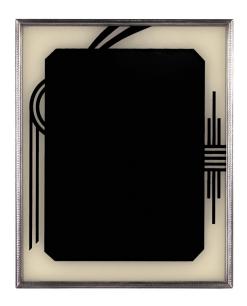

# Art Deco Photo Frame with Silver Border

**AED 2500** 

One of a kind

## **ABOUT**

Art Deco photo frame with a thin silver frame and a cream internal decorative border with black accents.

## ITEM DETAILS

Reference: #F011

CREATOR

Unknown

DIMENSIONS

H 25.8 X L 20.5 X W 2 - H 20 X L  $\,$ 

15 (photo space)

PERIOD / DATE

1920s-1930s

MATERIALS & TECHNIQUES

Silver - Glass

PLACE OF ORIGIN

Europe

CONDITION

Unknown