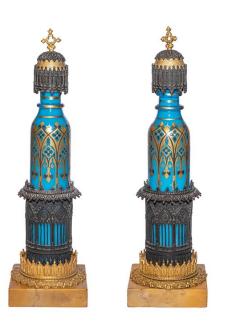

## ABOUT

Pair of rare Eau de Melisse opaline glass flacons in turquoise color, decorated with hand-painted and gilt Gothic style motifs. Completed with two-tone (patinated and gilt) stoppers and base, raised on sienna marble plinths.

## ITEM DETAILS

| Reference: #GCV229 |                               |                                     |                 |
|--------------------|-------------------------------|-------------------------------------|-----------------|
|                    | CREATOR                       | PERIOD / DATE                       | PLACE OF ORIGIN |
|                    | Unknown                       | 1820s-1830s                         | France          |
|                    |                               |                                     |                 |
|                    | DIMENSIONS                    | MATERIALS & TECHNIQUES              | CONDITION       |
|                    | H 33 cm x W 9.5 cm x D 9.5 cm | Opaline Glass - Hand-Painted - Gilt | Very good       |
|                    |                               | - Patinated Bronze - Ormolu         |                 |
|                    |                               |                                     |                 |