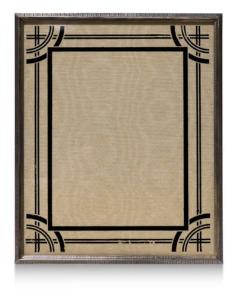

# Art Deco Photo Frame with Silver Border and Reverse-Painted Glass

AED 2500

QTY: 1

### **ABOUT**

Art Deco photo frame with a thin fine decorated silver frame. Decorative black lines painted on the frame's clear glass in the style of the period.

## ITEM DETAILS

Reference: #F015

CREATOR PERIOD / DATE PLACE OF ORIGIN

Unknown Early 1900's Europe

DIMENSIONS MATERIALS & TECHNIQUES CONDITION

Frame: H 28.3 cm x W 23 cm - Silver - Glass Excellent

Photo: H 19.5 cm x L 15 cm