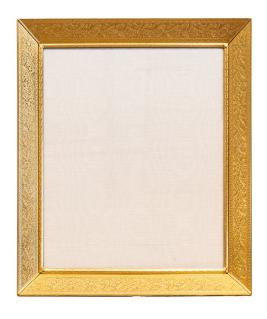

# Photo Frame with Chiseled and Gilt Border

AED 3500

QTY: 1

## **ABOUT**

A beautiful and classic chiseled gilded photo frame with floral elements.

## ITEM DETAILS

Reference: #F005

CREATOR Unknown

PERIOD / DATE

20th Century

PLACE OF ORIGIN

Europe

DIMENSIONS

Photo: H 34.5 cm x W 26.5 cm

Frame: H 42 cm x W 34.3 cm -

Gilt Bronze

CONDITION

Excellent

MATERIALS & TECHNIQUES