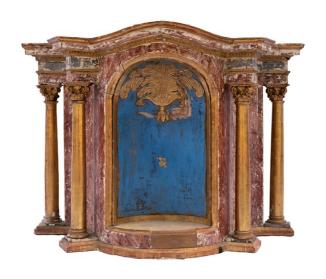

## **ABOUT**

Curious polychrome and giltwood revolving alcove in architectural shape – with Corithian columns and a curved pediment. The concave interior contains three niches of various design: ornate gilt, blue with gilt rocaille, red with gilt geometrical pattern. Likely intended for a devotional figure. Retains traces of original paint and gilding, with wear consistent with age.

### ITEM DETAILS

Reference: #FM145

CREATOR

Unknown

DIMENSIONS

H 68 cm x W 93 cm x D 50.5 cm

PERIOD / DATE

18th century

MATERIALS & TECHNIQUES

Carved - Gilt - Hand-Painted -

Wood

PLACE OF ORIGIN

Italy

CONDITION

Good