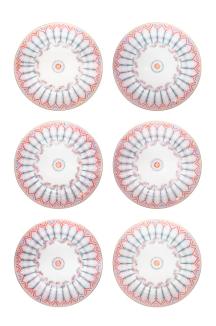

# Set of 6 Enamelled Porcelain Plates

Minton (Stoke-on-Trent)

**AED 3000** 

*QTY: 6* 

### **ABOUT**

Set of 6 glazed porcelain plates with colorful enamelled decor on the rims and in the center. Each plate is marked on the verso: "English Porcelain Minton" in red and impressed "Minton" along with other smaller marks.

## ITEM DETAILS

Reference: #GCV224

CREATOR PERIOD / DATE PLACE OF ORIGIN

Minton (Stoke-on-Trent) 1850s England

DIMENSIONS MATERIALS & TECHNIQUES CONDITION

Dia 22.5 cm x D 1.5 cm Porcelain - Glazed - Enamelled Excellent