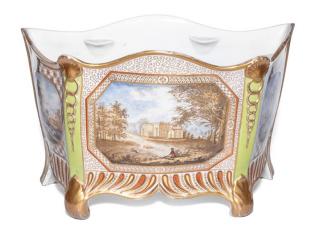

# Porcelain Jardiniere with Country Scenes

Coalport

AED 4500

QTY: 1

## **ABOUT**

Porcelain jardiniere (planter) from English company Coalport. Raised on four feet and decorated with three oval compositions of country landscapes on a checkered background. Parcel gilt, great antique condition.

## ITEM DETAILS

Reference: #GCV222

CREATOR PERIOD / DATE PLACE OF ORIGIN

Coalport c. 1815 England

DIMENSIONS MATERIALS & TECHNIQUES CONDITION

H 17.5 cm W 25.4 cm x D 15 cm Porcelane Excellent