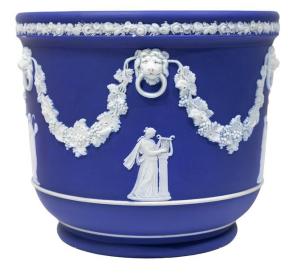

### Cobalt Blue Planter Vase

Wedgwood

AED 1500

QTY: 1

#### ABOUT

Cobalt blue jasperware jardiniere (planter) by Wedgwood. Decorated with classical bas-relief decorations: lion heads, wine garlands and portraits of Muses. Stamped "Wedgwood 7" at the base.

#### CREATOR

Wedgwood

DIMENSIONS

H 16 cm x Dia 18 cm

PERIOD / DATE Early 19th Century

MATERIALS & TECHNIQUES Jasperware PLACE OF ORIGIN

England

CONDITION Very good