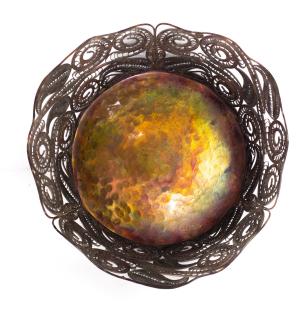

# Brass Baskets with Filigree (Medium Size)

**AED 350** 

One of a kind

## **ABOUT**

Antique basket bowls with filigree decorative metalwork. Copper tone base with a gradient effect.

### ITEM DETAILS

Reference: #BSB009

CREATOR PERIOD / DATE

PERIOD / DATE PLACE OF ORIGIN
c. 1930s Possibly Russia

Unknown c. 1930s Possibly Russia

DIMENSIONS MATERIALS & TECHNIQUES CONDITION

H 12 X D 20 (base) X D 27.5 (upper) SHELL - BRASS Very good